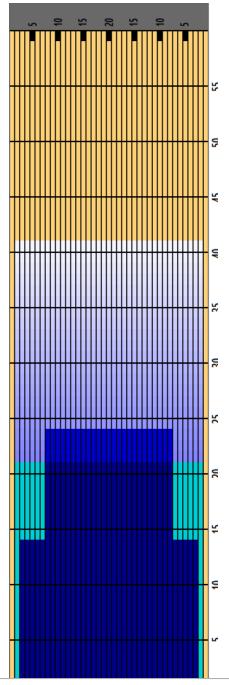

## 6 - 2022 Junior Gold Final Advancers Round

**Oil Pattern Distance Forward Oil Total** 

**Reverse Brush Drop Reverse Oil Total** 18.5 mL

8.5 mL

Oil Per Board **Volume Oil Total** 

50 ul 27 mL

|   | START | STOP | LOADS | SPEED | CROSSED | START | END   | FEET  | T.OIL |
|---|-------|------|-------|-------|---------|-------|-------|-------|-------|
| 1 | 2L    | 2R   | 3     | 14    | 111     | 0.00  | 3.90  | 3.90  | 5550  |
| 2 | 2L    | 2R   | 4     | 18    | 148     | 3.90  | 14.10 | 10.20 | 7400  |
| 3 | 2L    | 2R   | 3     | 18    | 111     | 14.10 | 21.70 | 7.60  | 5550  |
| 4 | 2L    | 2R   | 0     | 18    | 0       | 21.70 | 30.00 | 8.30  | 0     |
| 5 | 2L    | 2R   | 0     | 22    | 0       | 30.00 | 41.00 | 11.00 | 0     |
|   |       |      |       |       |         |       |       |       |       |
|   |       |      |       |       |         |       |       |       |       |
|   |       |      |       |       |         |       |       |       |       |
|   |       |      |       |       |         |       |       |       |       |
|   |       |      |       |       |         |       |       |       |       |
|   |       |      |       |       |         |       |       |       |       |
|   |       |      |       |       |         |       |       |       |       |
|   |       |      |       |       |         |       |       |       |       |
|   |       |      |       |       |         |       |       |       |       |
|   |       |      |       |       |         |       |       |       |       |
|   |       |      |       |       |         |       |       |       |       |
|   |       |      |       |       |         |       |       |       |       |

|   | START | STOP | LOADS | SPEED | CROSSED | START | END   | FEET   | T.OIL |
|---|-------|------|-------|-------|---------|-------|-------|--------|-------|
| 1 | 2L    | 2R   | 0     | 30    | 0       | 41.00 | 24.00 | -17.00 | 0     |
| 2 | 8L    | 8R   | 4     | 18    | 100     | 24.00 | 13.80 | -10.20 | 5000  |
| 3 | 3L    | 3R   | 2     | 18    | 70      | 13.80 | 8.70  | -5.10  | 3500  |
| 4 | 2L    | 2R   | 0     | 14    | 0       | 8.70  | 0.00  | -8.70  | 0     |
| l |       |      |       |       |         |       |       |        |       |
| l |       |      |       |       |         |       |       |        |       |
| l |       |      |       |       |         |       |       |        |       |

## KEGEL FIRE OIL

| Item             | 3L-7L:18L-18R  | 8L-12L:18L-18R | 13L-17L:18L-18R | 18L-18R:17R-13R | 18L-18R:12R-8R | 18L-18R:7R-3R  |
|------------------|----------------|----------------|-----------------|-----------------|----------------|----------------|
| Description      | Outside:Middle | Middle:Middle  | Inside:Middle   | MIddle: Inside  | Middle:Middle  | Middle:Outside |
| Track Zone Ratio | 1.33           | 1              | 1               | 1               | 1              | 1.33           |